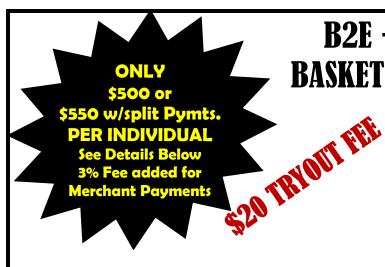

Please arrive approx.. 45 min before tryout time for Registration. Parent/Guardian must accompany child.

There will be a Non-Refundable \$20 tryout fee due before tryout Player will know at end of tryout if they made a KBA team If a child is selected parent can pay full (Discounted) amt. of \$500 (+3% Fee if paying with CreditCard)

Fee of \$500 will only be accepted if paying that night of tryout Parent can make 50% DP of \$250 (total will be \$550) if they choose to not make the FULL payment at tryout Remainder if paying ½ will be due before the first Game or Tournament Game in order to receive players uniform (please refer to the commitment letter for addt'l. information

3% Fee will automatically be added to anyone paying through Credit Cards